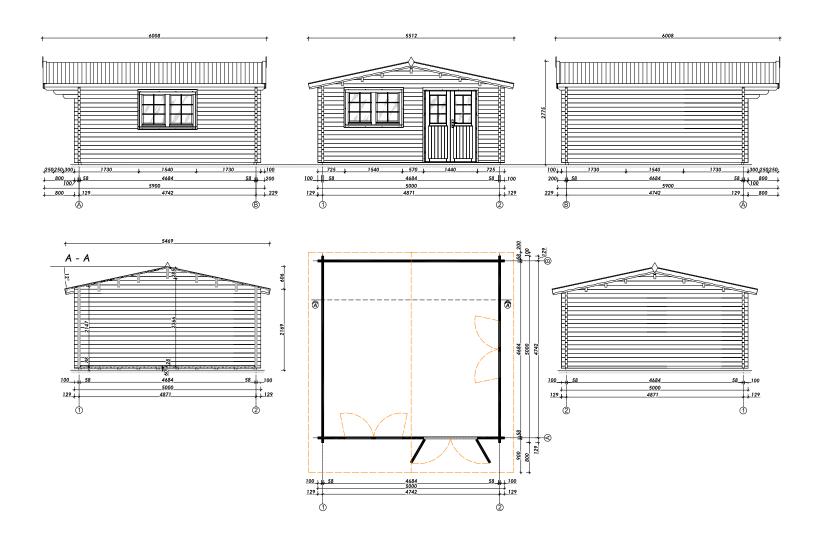

| DESIGNED BY                                                                                                                                                                                   | CHECKED BY | APPROVED BY  | DATE         |  | 1:100 | DATE<br>11.04.2017 |  |
|-----------------------------------------------------------------------------------------------------------------------------------------------------------------------------------------------|------------|--------------|--------------|--|-------|--------------------|--|
| Aadress:Lihula mnt.22b 90510, Haapsalu, Eesti<br>Tel: + 372 4 72 200, Fax: + 372 47 22 001<br>E-mail: info@tenekaubandus.ee<br>www: www.tenekaubandus.ee<br>Reg.nr:10430670 VATnr:EE100512922 |            | ·            | Enzo D 58 mm |  |       |                    |  |
|                                                                                                                                                                                               |            | 500 x 500 cm |              |  | ISSUE | SHEET<br>1 / 1     |  |