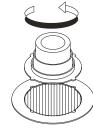

## Filter Cleaning

1 move out the cover

2 pull out the skimmer basket

3 Take out the filter core then clean with water or detergen.