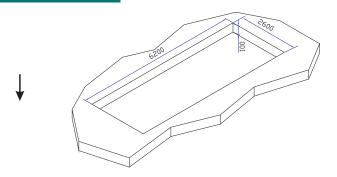

### INSTALL SKETCH

The location where to place the swimming spa should be in sunken dug pit measure: 620mm0×26 mm0×mm100

Use steel and cement for making the foundation slab

Note: Very important the foundation strength supports the spa