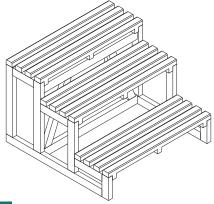

#### Construction Sketch

Stairs and spa covers are the extra options for the spa.

Turn on the control system

- 1. Press , water will spray from
- 2. Press , water will spray from
- 3. Press , water will spray from
- 4. Press (NG) , water will spray from \_\_\_\_
- 5. When turn on water pump1/2and filter pump, Water will spray from
- 6. When turn air adjustor widdershins, It will make the jets about more prowerful
- 7. After turn on the pump 1, turn waterfall switch widdershins will start the water flow