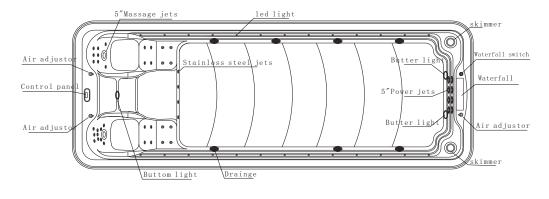

#### Construction Sketch

Stairs and spa covers are the extra options for the spa.

Turn on the control system

- 1. Press , water will spray from
- 2. Press , water will spray from
- 3. Press , water will spray from
- 4. Press (NG) , water will spray from \_\_\_\_
- 5. When turn on water pump1/2and filter pump, Water will spray from
- 6. When turn air adjustor widdershins, It will make the jets about more prowerful
- 7. After turn on the pump 1, turn waterfall switch widdershins will start the water flow