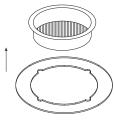

## Filter Cleaning

1 move out the cover

2 pull out the skimmer basket

3 Take out the filter core then clean with water or detergen.