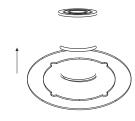

## Filter Cleaning

1 move out the cover

2 pull out the skimmer basket

3 Take out the filter core then clean with water or detergen.