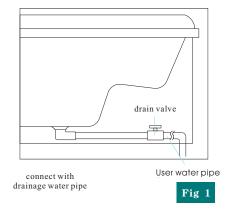

#### Cautions

- 1. Please connect the water pipe before installed the products. (Fig. 1)
- 2.Please ensure that the product installed reliable electric leakage protection device, the power plug contains earth line, and make sure it is reliable earthing. Check the protect system of leakage protection each time before use.
- 3.Before turn on water pump, check if the water level over jets 10 to 20 mm or not, make sure regular usage of water pump otherwise it will be destroy because of water leakage.
- 4.Do not turn on water pump, heat pump or air bubble pump without water.
- 5.People with Hypertension symptom, after drink or heart disease are not allowed to usethis product. Children have a bath must under adult's guidance.
- 6. During use please noticed that don't blocked the jets. Also keepthis product clean and don't let it blocked by hair or mess.
- 7. During use, please firstly adjust the water temperature or it will be burned.
- 8. The outdoor spa is designed with ergonomic, rise and fall changes are distiuctly, so pay more attention of slip.
- 9. Please shut down the system when not use.