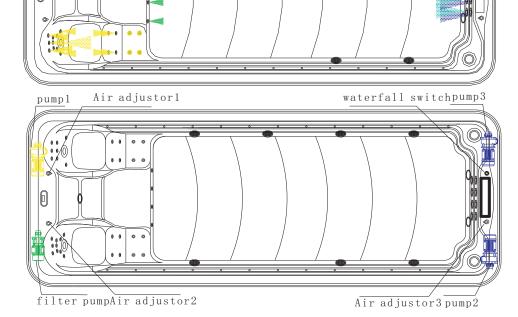

#### Construction Sketch

Stairs and spa covers are the extra options for the spa.

Turn on the control system

- 1. Press , water will spray from
- 2. Press , water will spray from
- 3. Press , water will spray from
- 4. Press (NG) , water will spray from \_\_\_\_
- 5. When turn on water pump1/2and filter pump, Water will spray from
- 6. When turn air adjustor widdershins, It will make the jets about more prowerful
- 7. After turn on the pump 1, turn waterfall switch widdershins will start the water flow