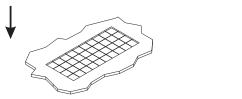

### INSTALL SKETCH

The location where to place the swimming spa should be in sunken dug pit measure: 620mm0×26 mm0×mm100

Use steel and cement for making the foundation slab

Note: Very important the foundation strength supports the spa