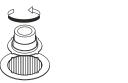

## Filter Cleaning

1 move out the cover

2 pull out the skimmer basket

3 Take out the filter core then clean with water or detergen  $\circ$