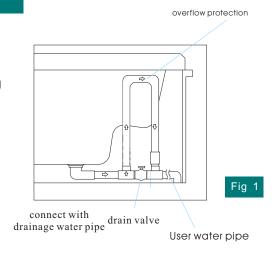

#### Cautions

- 1. Please connect the water pipe before installed the products. (Fig. 1)
- 2.Please ensure that the product installed reliable electric leakage protection device, the power plug contains earth line, and make sure it is reliable earthing. Check the protect system of leakage protection each time before use.
- 3.Before turn on water pump, check if the water level over jets 10 to 20 mm or not, make sure regular usage of water pump otherwise it will be destroy because of water leakage.
- 4.Do not turn on water pump, heat pump or air bubble pump without water.
- 5.People with Hypertension symptom, after drink or heart disease are not allowed to usethis product. Children have a bath must under adult's guidance.
- 6.During use please noticed that don't blocked the jets. Also keepthis product clean and don't let it blocked by hair or mess.
- 7. During use, please firstly adjust the water temperature or it will be burned.
- 8. The outdoor spa is designed with ergonomic, rise and fall changes are distiuctly, so pay more attention of slip.
- 9.Please shut down the system when not use.