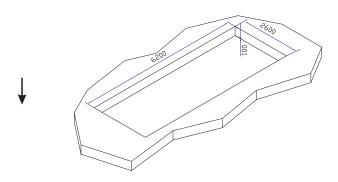

## **INSTALL SKETCH**

The location where to place the swimming spa should be in sunken dug pit measure: 8200mmx3000mmx100mm

Use steel and cement for making the foundation slab

Note: Very important the foundation strength supports the spa