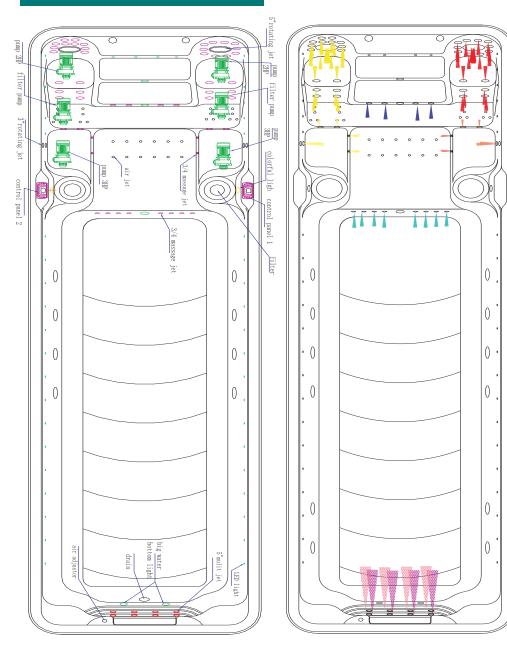

#### **Construction Sketch**

Turn on the control system 1

- .Press 🛞 ,water will spray from 📙
- 2. Press (a), water will spray from
- 3. Press on , water will spray from
- 4. When turn air adjustor widdershins, It will make the jets about more prowerful

Turn on the control system 2

- 1、Press 🔘 ,water will spray from 📗
- 2、Press , water will spray from
- 3. Press of water will spray from
- 4. When turn air adjustor widdershins, It will make the jets about more prowerful
- 5. After turn on the pump 2, turn waterfall switch widdershins will start the water flow