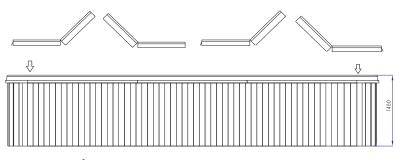

#### Cautions

- 1. Please connect the water pipe before installed the products. (Fig. 1)
- 2.Please ensure that the product installed reliable electric leakage protection device, the power plug contains earth line, and make sure it is reliable earthing. Check the protect system of leakage protection each time before use.
- 3.Before turn on water pump, check if the water level over jets 10 to 20 mm or not, make sure regular usage of water pump otherwise it will be destroy because of water leakage.
- 4.Do not turn on water pump, heat pump or air bubble pump without water.
- 5.People with Hypertension symptom, after drink or heart disease are not allowed to usethis product. Children have a bath must under adult's guidance.
- 6.During use please noticed that don't blocked the jets. Also keepthis product clean and don't let it blocked by hair or mess.
- 7. During use, please firstly adjust the water temperature or it will be burned.
- 8. The outdoor spa is designed with ergonomic, rise and fall changes are distiuctly, so pay more attention of slip.
- 9.Please shut down the system when not use.