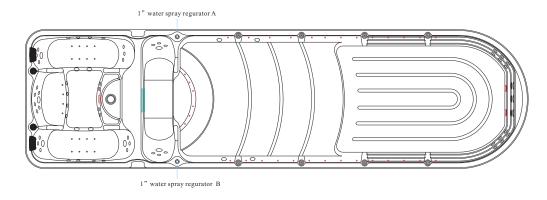

### Water controc

#### 一、Hot tub

- 1. when start the water pump contrarotate water separate device A let water out, clockwise circumrote to let water out the finger of water separate device A in middle and , the water out at the same time
- 2. when start the water pump contrarotate water separate device B let water out, clockwise circumrote to let water out the finger of water separate device B in middle and ■, the water out at the same time
- 二、Swim SPA
- 1, when the pump is turned on, water from the water level of the pressure regulating valve A and B control.