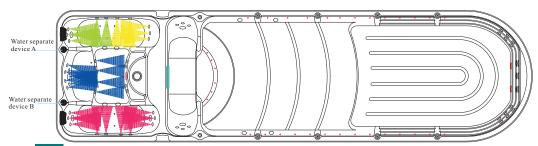

#### 一、Hot tub

- 1. when start the water pump contrarotate water separate device A let water out, clockwise circumrote to let water out the finger of water separate device A in middle and , the water out at the same time
- 2. when start the water pump contrarotate water separate device B let water out, clockwise circumrote to let water out the finger of water separate device B in middle and ■, the water out at the same time
- 二、Swim SPA
- 1, when the pump is turned on, water from the water level of the pressure regulating valve A and B control.

Notice: The color is use for the seeing identification.