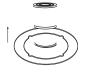

# Filter Cleaning

Skim mer

1. Pull out the skimmer. cover Filter

2, pull out the skimmer basket

2, take out filter net

3. Take out the filter core then clean with water or detergent.

3. Take out the filter core then clean with water or detergen.