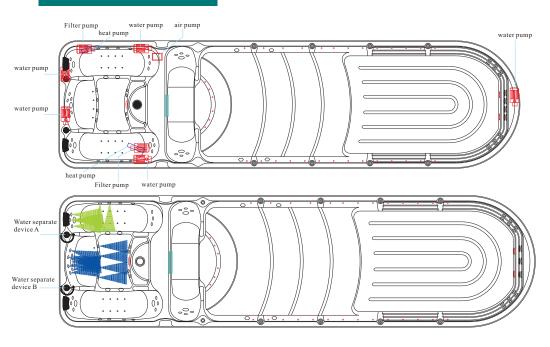

### Water controc

#### 一、Hot tub

- 1. when start the water pump contrarotate water separate device A let water out, clockwise circumrote to let water out the finger of water separate device A in middle and , the water out at the same time
- 2. when start the water pump contrarotate water separate device B let water out, clockwise circumrote to let water out the finger of water separate device B in middle and ■, the water out at the same time
- 二、Swim SPA
- 1, when the pump is turned on, water from the water level of the pressure regulating valve A and B control.