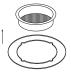

# Filter Cleaning

Skim mer

1. Pull out the skimmer. cover Filter

2, pull out the skimmer basket

2, take out filter net

3. Take out the filter core then clean with water or detergent.

3. Take out the filter core then clean with water or detergen.