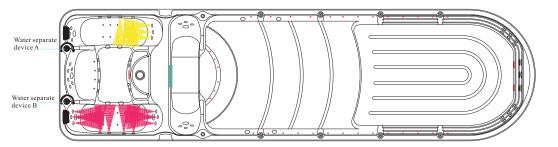

#### 一、Hot tub

- 1. when start the water pump contrarotate water separate device A let water out, clockwise circumrote to let water out the finger of water separate device A in middle and , the water out at the same time
- 2. when start the water pump contrarotate water separate device B let water out, clockwise circumrote to let water out the finger of water separate device B in middle and ■, the water out at the same time
- 二、Swim SPA
- 1, when the pump is turned on, water from the water level of the pressure regulating valve A and B control.

Notice: The color is use for the seeing identification.