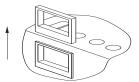

# Filter Cleaning

Skim mer

1. Pull out the skimmer. cover Filter

2, pull out the skimmer basket

2, take out filter net

3. Take out the filter core then clean with water or detergent.

3. Take out the filter core then clean with water or detergen.