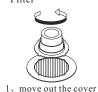

# Filter Cleaning

Skim mer

1. Pull out the skimmer. cover Filter

2, pull out the skimmer basket

2, take out filter net

3. Take out the filter core then clean with water or detergent.

3. Take out the filter core then clean with water or detergen.