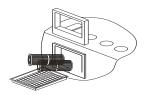

# Filter Cleaning

Skim mer

1. Pull out the skimmer. cover Filter

2, pull out the skimmer basket

2, take out filter net

3. Take out the filter core then clean with water or detergent.

3. Take out the filter core then clean with water or detergen.