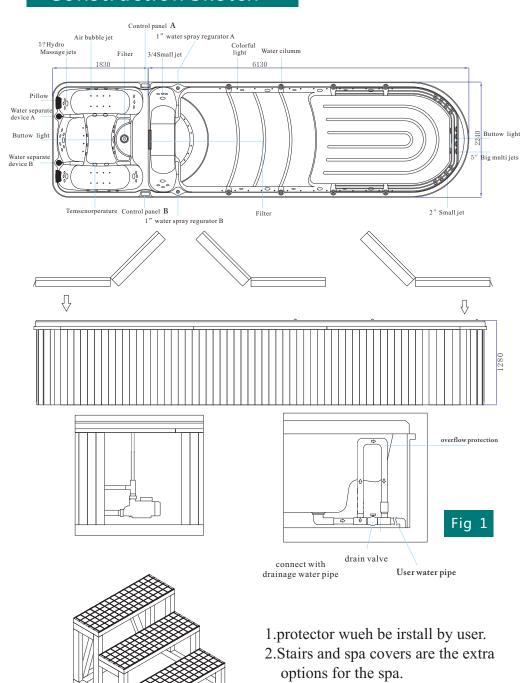

## **Construction Sketch**

### Cautions

- 1. Please connect the water pipe before installed the products. (Fig. 1)
- 2.Please ensure that the product installed reliable electric leakage protection device, the power plug contains earth line, and make sure it is reliable earthing. Check the protect system of leakage protection each time before use.
- 3.Before turn on water pump, check if the water level over jets 10 to 20 mm or not, make sure regular usage of water pump otherwise it will be destroy because of water leakage.
- 4.Do not turn on water pump, heat pump or air bubble pump without water.
- 5.People with Hypertension symptom, after drink or heart disease are not allowed to usethis product. Children have a bath must under adult's guidance.
- 6.During use please noticed that don't blocked the jets . Also keepthis product clean and don't let it blocked by hair or mess.
- 7. During use, please firstly adjust the water temperature or it will be burned.
- 8. The outdoor spa is designed with ergonomic, rise and fall changes are distiuctly, so pay more attention of slip.
- 9. Please shut down the system when not use.

# **INSTALL SKETCH**

The location where to place the swimming spa should be in sunken dug pit measure: 8230mm×2640mm×100mm

Use steel and cement for making the foundation slab

Note: Very important the foundation strength supports the spa