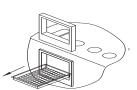

# Filter Cleaning

Skim mer

1. Pull out the skimmer. cover Filter

2, pull out the skimmer basket

2, take out filter net

3. Take out the filter core then clean with water or detergent.

3. Take out the filter core then clean with water or detergen.