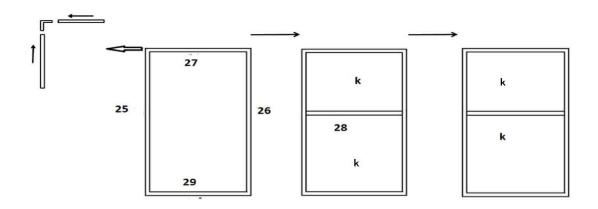

Step 18: Connect plastic tube with dewatering profile; then connect the dewatering profile with 6 by screws.

Step 19: The vent: Slide the vent into the groove of 6, until the center of 6.

Step 20: The door: Connect 25 and 27 with plastic connector ; slide one sunlight panel K into the groove of 27and 28; slide 28 with its groove to connect with K; then slide the other K into the groove of 26, 28 and 29.