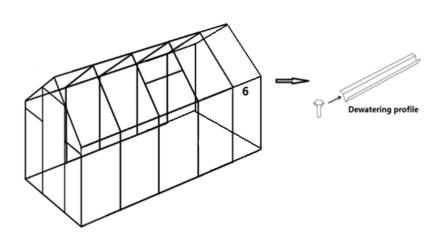

Step 18: Connect plastic tube with dewatering profile; then connect the dewatering profile with 6 by screws.

Step 19: The vent: Slide the vent into the groove of 6, until the center of 6.

Step 20: The door: Connect 25 and 27 with plastic connector ; slide one sunlight panel K into the groove of 27and 28; slide 28 with its groove to connect with K; then slide the other K into the groove of 26, 28 and 29.