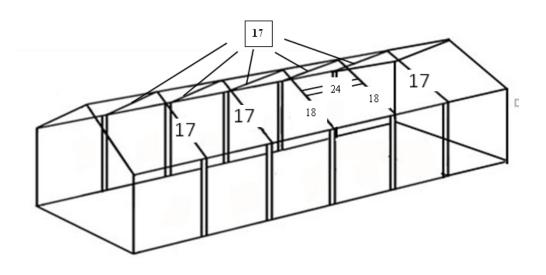

Step 14: Connect both ends of 23 with plastic connector 34

Step 15: Connect 17 and 18 with 6 and 7 with screws, but keep the screws loose for later sunlight panels assembly; then connect 18 with 24, keep the screws loose.

Step 16: Connect 16,17 with 6 and 7 with screws, but keep the screws loose for later sunlight panels assembly

Step 17: Slide sunlight panels A(the wall), B(the roof), and J(the roof) into the grooves of 17and 18, then tighten the screws.