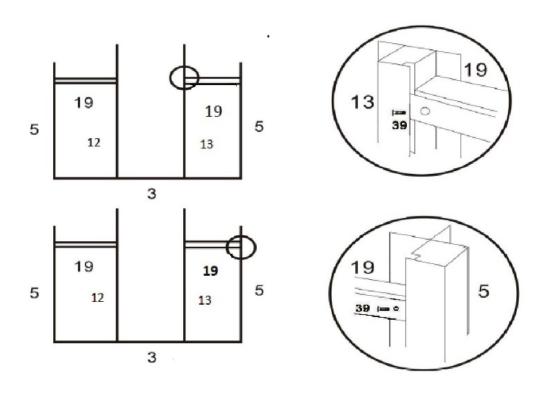

Step 2: Put 2 parts 5 connect with the base part 3 by plastic connector 32

Step 3:put 12 and 13 connect with 3 by screw

Step 4: slide PC panel G into groove 5 and 12 13

Step5: connect 19 with 5 by screw 39