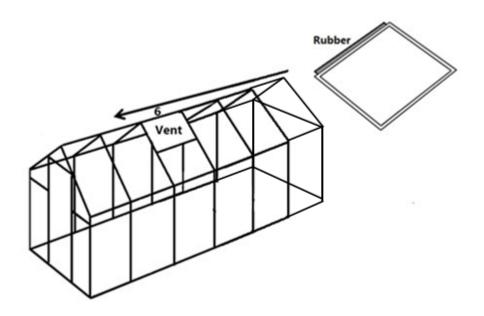

Step 18: Connect plastic tube with dewatering profile; then connect the dewatering profile with 6 by screws.

Step 19: The vent: Slide the vent into the groove of 6, until the center of 6.

Step 20: The door: Connect 25 and 27 with plastic connector ; slide one sunlight panel K into the groove of 27and 28; slide 28 with its groove to connect with K; then slide the other K into the groove of 26, 28 and 29.