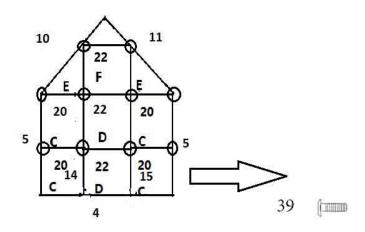

Step 2: Put 2 parts 5 connect with the base part 3 by plastic connector 32

Step 3:put 12 and 13 connect with 3 by screw

Step 4: slide PC panel G into groove 5 and 12 13

Step5: connect 19 with 5 by screw 39

Step 6: Slide sunlight panels H into the grooves of 5 and 12,13, then tighten the screws

Step 7: Connect 8 with 9 by plastic connector 34, then connect 8,9 with 5 by connector 33-1/33-2

Step 8: Slide PC panel I into grooves of 8,9, then connect 21 with 12 and 13, then tighten the screws