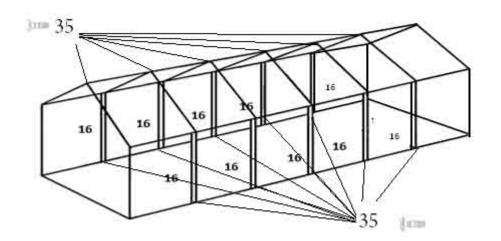

Step 16: Connect 16,17 with 6 and 7 with screws, but keep the screws loose for later sunlight panels assembly

Step 17: Slide sunlight panels A(the wall), B(the roof), and J(the roof) into the grooves of 17and 18, then tighten the screws.