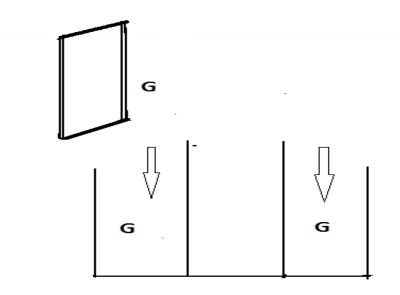

Step 2: Put 2 parts 5 connect with the base part 3 by plastic connector 32

Step 3:put 12 and 13 connect with 3 by screw

Step 4: slide PC panel G into groove 5 and 12 13

Step5: connect 19 with 5 by screw 39