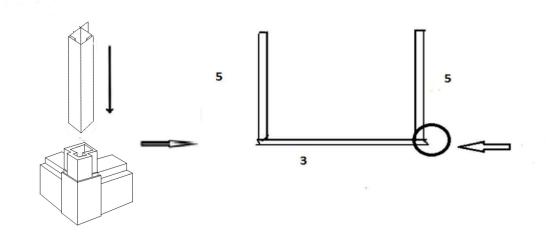

Step 2: Put 2 parts 5 connect with the base part 3 by plastic connector 32

Step 3:put 12 and 13 connect with 3 by screw

Step 4: slide PC panel G into groove 5 and 12 13

Step5: connect 19 with 5 by screw 39