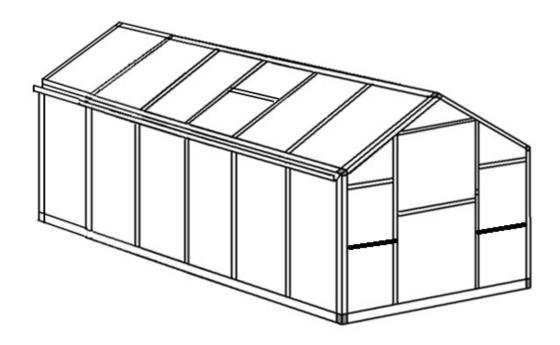

## Finished:

In the end, In order to enhance the fastness of greenhouse, adjust the screws.