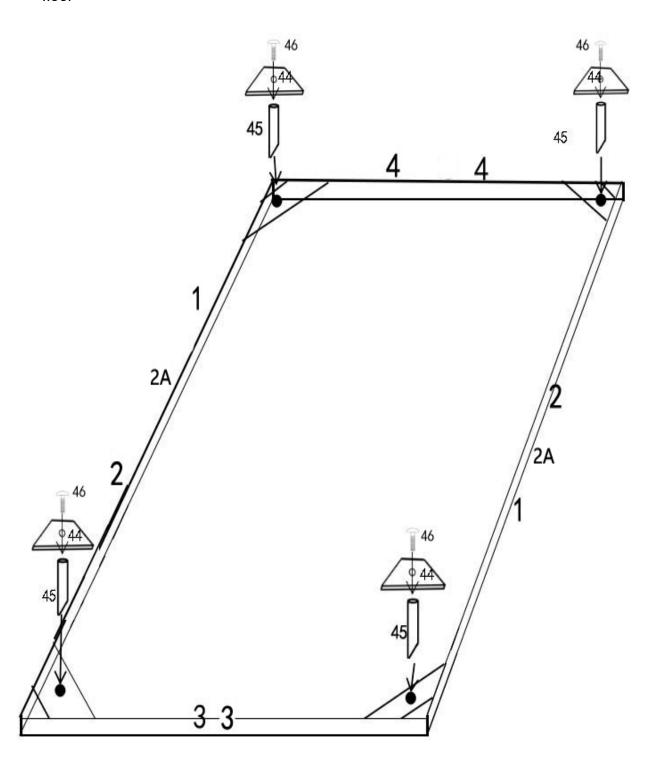

Step 21: Push the plastic cover onto the top plastic connector.

If you think the green house is not firm, you can use the "47", use or not, depend on you!

Put 44 on inside 4 base corner, then connect screw 46 and 45 fixed in to the floor