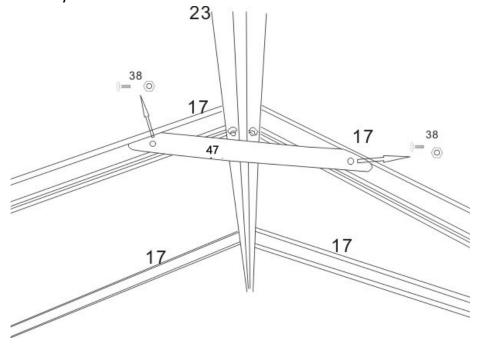

Step 21: Push the plastic cover onto the top plastic connector.

If you think the green house is not firm, you can use the "47", use or not, depend on you!

Put 44 on inside 4 base corner, then connect screw 46 and 45 fixed in to the floor