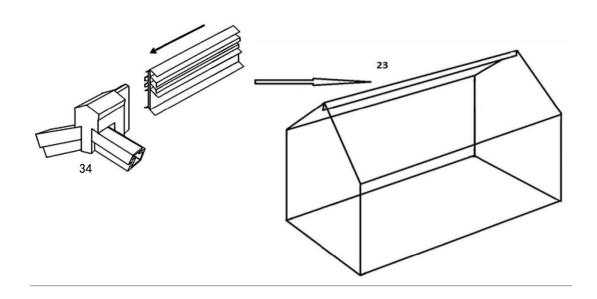

Step 14: Connect both ends of 23 with plastic connector 34

Step 15: Connect 17 and 18 with 6 and 7 with screws, but keep the screws loose for later sunlight panels assembly; then connect 18 with 24, keep the screws loose.