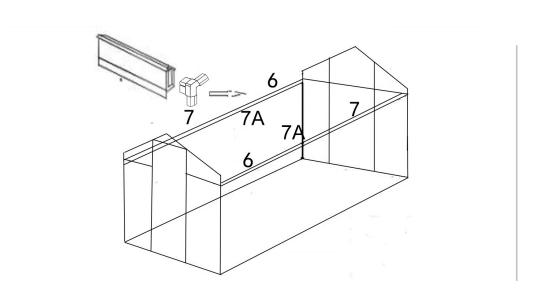

Step 10: Connect 2 parts 4 by screw 38

Step 11: According to the above steps, assemble other side of greenhouse,

Step 12: stand greenhouse, connect 1,2 with front and back by connector 32

Step 13: connect 6,7 with both ends of 5 by plastic connector 33-1/33-2

Step 14: Connect both ends of 23 with plastic connector 34

Step 15: Connect 17 and 18 with 6 and 7 with screws, but keep the screws loose for later sunlight panels assembly; then connect 18 with 24, keep the screws loose.