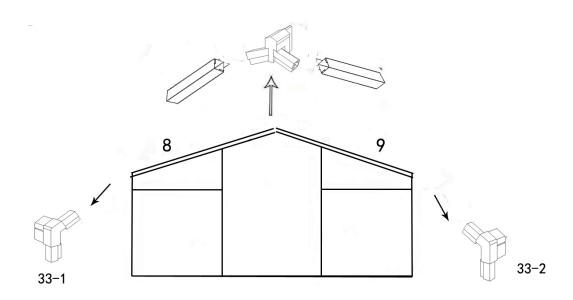

Step 10: Connect 2 parts 4 by screw 38

Step 11: According to the above steps, assemble other side of greenhouse,

Step 12: stand greenhouse, connect 1,2 with front and back by connector 32

Step 13: connect 6,7 with both ends of 5 by plastic connector 33-1/33-2

Step 14: Connect both ends of 23 with plastic connector 34

Step 15: Connect 17 and 18 with 6 and 7 with screws, but keep the screws loose for later sunlight panels assembly; then connect 18 with 24, keep the screws loose.