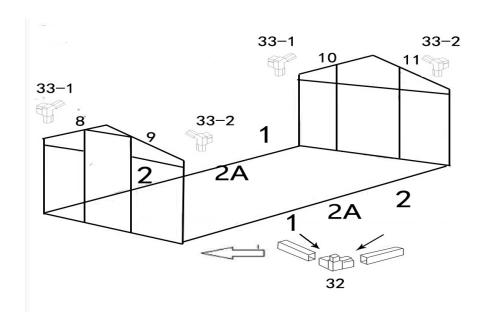

Step 6: Slide sunlight panels H into the grooves of 5 and 12,13, then tighten the screws

Step 7: Connect 8 with 9 by plastic connector 34, then connect 8,9 with 5 by connector 33-1/33-2

Step 8: Slide PC panel I into grooves of 8,9, then connect 21 with 12 and 13, then tighten the screws

Step 10: Connect 2 parts 4 by screw 38

Step 11: According to the above steps, assemble other side of greenhouse,

Step 12: stand greenhouse, connect 1,2 with front and back by connector 32

Step 13: connect 6,7 with both ends of 5 by plastic connector 33-1/33-2

Step 14: Connect both ends of 23 with plastic connector 34

Step 15: Connect 17 and 18 with 6 and 7 with screws, but keep the screws loose for later sunlight panels assembly; then connect 18 with 24, keep the screws loose.