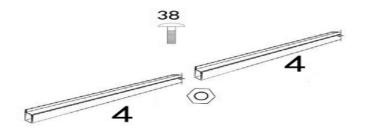

Step 10: Connect 2 parts 4 by screw 38

Step 11: According to the above steps, assemble other side of greenhouse,

Step 12: stand greenhouse, connect 1,2 with front and back by connector 32

Step 13: connect 6,7 with both ends of 5 by plastic connector 33-1/33-2