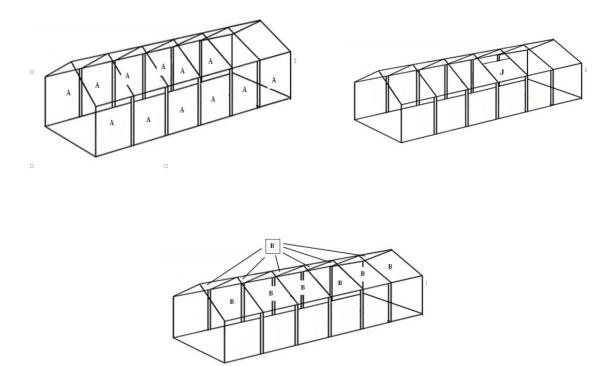

Step 16: Connect 16,17 with 6 and 7 with screws, but keep the screws loose for later sunlight panels assembly

Step 17: Slide sunlight panels A(the wall), B(the roof), and J(the roof) into the grooves of 17and 18, then tighten the screws.