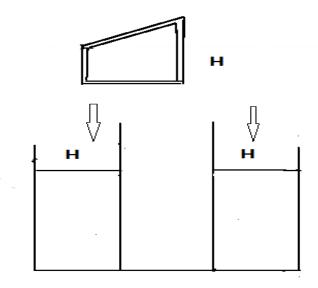

Step 6: Slide sunlight panels H into the grooves of 5 and 12,13, then tighten the screws

Step 7: Connect 8 with 9 by plastic connector 34, then connect 8,9 with 5 by connector 33-1/33-2

Step 8: Slide PC panel I into grooves of 8,9, then connect 21 with 12 and 13, then tighten the screws