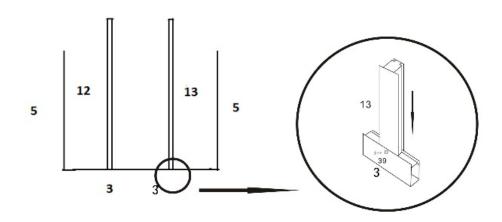

Step 2: Put 2 parts 5 connect with the base part 3 by plastic connector 32

Step 3:put 12 and 13 connect with 3 by screw

Step 4: slide PC panel G into groove 5 and 12 13

Step5: connect 19 with 5 by screw 39